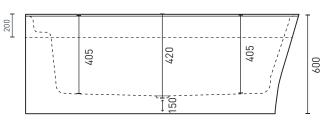

### **PRODUCT SPECIFICATIONS**

Colour: High gloss white

Material: Premium sanitary grade acrylic

Lenath: Width: 780mm Height: 600mm

Capacity: 137L [200mm below the bath rim] Bath Type: Back-to-corner freestanding

Waste Position: Centre Net Weight: 40kg

Warranty: 10 years\* (refer to decina.com.au)