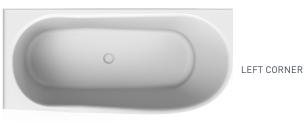

## Natalia Back-to-Corner Freestanding Bath

with two-sided tile bead [left or right corner]

Product Code: NA1700LW / NA1700RW

The Natalia's space saving, back-to-corner freestanding design, features two sides of tile bead that can be integrated into corner walls to give an easy to clean, water tight seal around the bath rim.

- AS/NZ Standard 2023/1995
- Adjustable self-supporting feet
- Lumbar support
- Internal steel support frame
- Tile bead 2 sides
- Left or right corner available