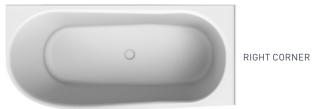

## Natalia Back-to-Corner Freestanding Bath

with two-sided tile bead [left or right corner]

Product Code: NA1700LW / NA1700RW

The Natalia's space saving, back-to-corner freestanding design, features two sides of tile bead that can be integrated into corner walls to give an easy to clean, water tight seal around the bath rim.

- AS/NZ Standard 2023/1995
- Adjustable self-supporting feet
- Lumbar support
- Internal steel support frame
- Tile bead 2 sides
- Left or right corner available