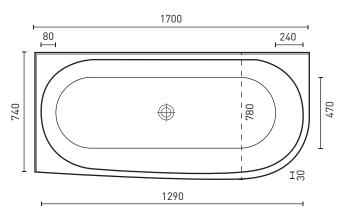

### **PRODUCT SPECIFICATIONS**

Colour: High gloss white

Material: Premium sanitary grade acrylic

Lenath: Width: 780mm Height: 600mm

Capacity: 137L [200mm below the bath rim] Bath Type: Back-to-corner freestanding

Waste Position: Centre Net Weight: 40kg

Warranty: 10 years\* (refer to decina.com.au)