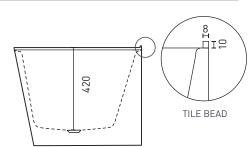

### **PRODUCT SPECIFICATIONS**

Colour: High gloss white

Material: Premium sanitary grade acrylic

Lenath: Width: 780mm Height: 600mm

Capacity: 137L [200mm below the bath rim] Bath Type: Back-to-corner freestanding