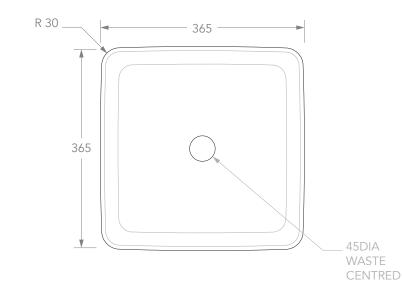

## Adp

| PRODUCT    | MALO               | MATERIAL | CERAMIC | NOTES:<br>DUE TO THE MANUFACTURING NATURE OF CERAMICS, +/-5MM VARIATION IN SIZE AND DETAIL CAN BE EXPECTED.<br>DO NOT DRILL OR ROUGH IN UNTIL YOU HAVE RECEIVED AND MEASURED YOUR PRODUCT.<br>BASIN SUITS 32MM WASTE. ADP UNIVERSAL PLUG AND WASTE RECOMMENDED (SOLD SEPARATELY). |
|------------|--------------------|----------|---------|-----------------------------------------------------------------------------------------------------------------------------------------------------------------------------------------------------------------------------------------------------------------------------------|
| CODE       | TOPCMALWH          | COLOUR   | WHITE   |                                                                                                                                                                                                                                                                                   |
| STYLE      | ABOVE COUNTER      | FINISH   | GLOSS   |                                                                                                                                                                                                                                                                                   |
| DIMENSIONS | 365W X 365D X 130H |          |         | BASIN CUTOUT IS A 75 DIAMETER HOLE.                                                                                                                                                                                                                                               |
| CAPACITY   | 8L TO RIM          |          |         | ALL DIMENSIONS ARE IN MILLIMETRES. DO NOT MEASURE FROM DRAWING.                                                                                                                                                                                                                   |
| VERSION 3  | DATE 19/08/2021    |          |         |                                                                                                                                                                                                                                                                                   |