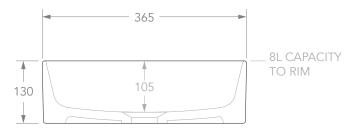

## Adp

| PRODUCT    | MALO               | MATERIAL | CERAMIC | NOTES:<br>DUE TO THE MANUFACTURING NATURE OF CERAMICS, +/-5MM VARIATION IN SIZE AND DETAIL CAN BE EXPECTED.<br>DO NOT DRILL OR ROUGH IN UNTIL YOU HAVE RECEIVED AND MEASURED YOUR PRODUCT.<br>BASIN SUITS 32MM WASTE. ADP UNIVERSAL PLUG AND WASTE RECOMMENDED (SOLD SEPARATELY). |
|------------|--------------------|----------|---------|-----------------------------------------------------------------------------------------------------------------------------------------------------------------------------------------------------------------------------------------------------------------------------------|
| CODE       | TOPCMALWH          | COLOUR   | WHITE   |                                                                                                                                                                                                                                                                                   |
| STYLE      | ABOVE COUNTER      | FINISH   | GLOSS   |                                                                                                                                                                                                                                                                                   |
| DIMENSIONS | 365W X 365D X 130H |          |         | BASIN CUTOUT IS A 75 DIAMETER HOLE.                                                                                                                                                                                                                                               |
| CAPACITY   | 8L TO RIM          |          |         | ALL DIMENSIONS ARE IN MILLIMETRES. DO NOT MEASURE FROM DRAWING.                                                                                                                                                                                                                   |
| VERSION 3  | DATE 19/08/2021    |          |         |                                                                                                                                                                                                                                                                                   |