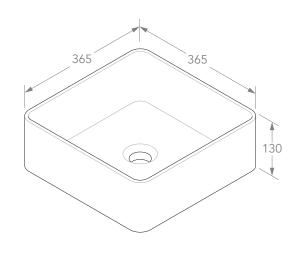

## Adp

| PRODUCT    | MALO               | MATERIAL | CERAMIC | NOTES:<br>DUE TO THE MANUFACTURING NATURE OF CERAMICS, +/-5MM VARIATION IN SIZE AND DETAIL CAN BE EXPECTED.<br>DO NOT DRILL OR ROUGH IN UNTIL YOU HAVE RECEIVED AND MEASURED YOUR PRODUCT.<br>BASIN SUITS 32MM WASTE. ADP UNIVERSAL PLUG AND WASTE RECOMMENDED (SOLD SEPARATELY). |
|------------|--------------------|----------|---------|-----------------------------------------------------------------------------------------------------------------------------------------------------------------------------------------------------------------------------------------------------------------------------------|
| CODE       | TOPCMALWH          | COLOUR   | WHITE   |                                                                                                                                                                                                                                                                                   |
| STYLE      | ABOVE COUNTER      | FINISH   | GLOSS   |                                                                                                                                                                                                                                                                                   |
| DIMENSIONS | 365W X 365D X 130H |          |         | BASIN CUTOUT IS A 75 DIAMETER HOLE.                                                                                                                                                                                                                                               |
| CAPACITY   | 8L TO RIM          |          |         | ALL DIMENSIONS ARE IN MILLIMETRES. DO NOT MEASURE FROM DRAWING.                                                                                                                                                                                                                   |
| VERSION 3  | DATE 19/08/2021    |          |         |                                                                                                                                                                                                                                                                                   |