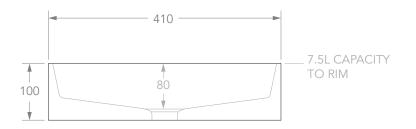

## Adp

| PRODUCT    | ROUND FLUTED    | MATERIAL | CERAMIC | NOTES:<br>DUE TO THE MANUFACTURING NATURE OF CERAMICS, +/-5MM VARIATION IN SIZE AND DETAIL CAN BE EXPECTED.<br>DO NOT DRILL OR ROUGH IN UNTIL YOU HAVE RECEIVED AND MEASURED YOUR PRODUCT. |
|------------|-----------------|----------|---------|--------------------------------------------------------------------------------------------------------------------------------------------------------------------------------------------|
| CODE       | TOPCRFL405GW    | COLOUR   | WHITE   |                                                                                                                                                                                            |
| STYLE      | ABOVE COUNTER   | FINISH   | GLOSS   | BASIN SUITS 32MM WASTE. ADP UNIVERSAL PLUG AND WASTE RECOMMENDED (SOLD SEPARATELY).                                                                                                        |
| DIMENSIONS | 410DIA X 100H   |          |         | BASIN CUTOUT IS A 75 DIAMETER HOLE.                                                                                                                                                        |
| CAPACITY   | 7.5 TO RIM      | -        |         | ALL DIMENSIONS ARE IN MILLIMETRES. DO NOT MEASURE FROM DRAWING.                                                                                                                            |
| VERSION 2  | DATE 20/08/2021 | 1        |         |                                                                                                                                                                                            |