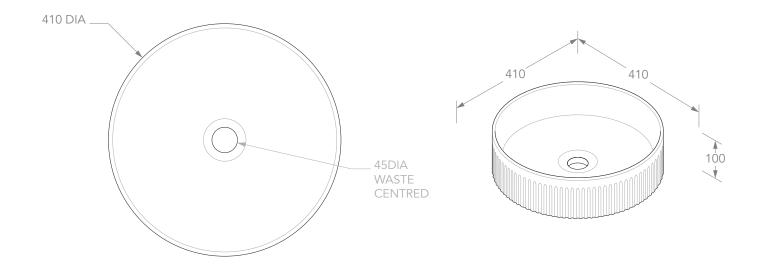

## Adp

| PRODUCT    | ROUND FLUTED    | MATERIAL | CERAMIC | NOTES:<br>DUE TO THE MANUFACTURING NATURE OF CERAMICS, +/-5MM VARIATION IN SIZE AND DETAIL CAN BE EXPECTED.<br>DO NOT DRILL OR ROUGH IN UNTIL YOU HAVE RECEIVED AND MEASURED YOUR PRODUCT. |
|------------|-----------------|----------|---------|--------------------------------------------------------------------------------------------------------------------------------------------------------------------------------------------|
| CODE       | TOPCRFL405GW    | COLOUR   | WHITE   |                                                                                                                                                                                            |
| STYLE      | ABOVE COUNTER   | FINISH   | GLOSS   | BASIN SUITS 32MM WASTE. ADP UNIVERSAL PLUG AND WASTE RECOMMENDED (SOLD SEPARATELY).                                                                                                        |
| DIMENSIONS | 410DIA X 100H   |          |         | BASIN CUTOUT IS A 75 DIAMETER HOLE.                                                                                                                                                        |
| CAPACITY   | 7.5 TO RIM      | -        |         | ALL DIMENSIONS ARE IN MILLIMETRES. DO NOT MEASURE FROM DRAWING.                                                                                                                            |
| VERSION 2  | DATE 20/08/2021 | 1        |         |                                                                                                                                                                                            |